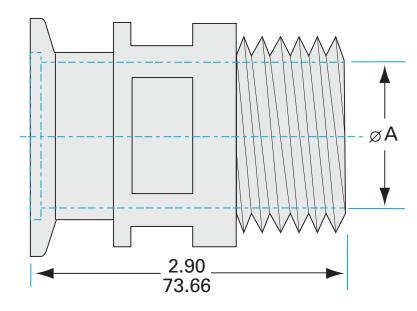

Similar Image

| Dimensions<br>(in inches) |       |
|---------------------------|-------|
| Dim A                     | 2.90" |
| Dim C                     | 1.13" |

#### AN-NW-40-1376

| Parameters        | Specifications                     |
|-------------------|------------------------------------|
| Flange Size       | DN 40 ISO-KF                       |
| Adapter Type      | Welch Pump Adapter                 |
| Fitting           | 1.5-12 Thread                      |
| Flange Material   | 304 stainless                      |
| Fitting Material  | 304 stainless                      |
| Length            | 2.90"                              |
| Vacuum Range      | 1 · 10 <sup>-8</sup> mbar to 1 bar |
| Temperature Range | -20 °C to 150 °C                   |
| Weight            | 1.5 lbs                            |