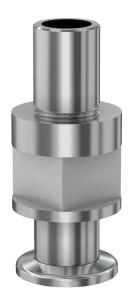

# **ISO-KF welch pump adapter**DN 40 ISO-KF to 1.5"-12 welch pump adapter

Part number: AN-NW-40-1376

## ISO-KF welch pump adapter DN 40 ISO-KF to 1.5"-12 welch pump adapter

- Enables easy joining of two different flanges or fittings
- Most popular types & combinations listed
- Contact us at 800-824-4166 if you can't find exactly what you need

#### AN-NW-40-1376

| Parameters        | Specifications                     |
|-------------------|------------------------------------|
| Flange Size       | DN 40 ISO-KF                       |
| Adapter Type      | Welch Pump Adapter                 |
| Fitting           | 1.5-12 Thread                      |
| Flange Material   | 304 stainless                      |
| Fitting Material  | 304 stainless                      |
| Length            | 2.90"                              |
| Vacuum Range      | 1 · 10 <sup>-8</sup> mbar to 1 bar |
| Temperature Range | -20 °C to 150 °C                   |
| Weight            | 1.5 lbs                            |